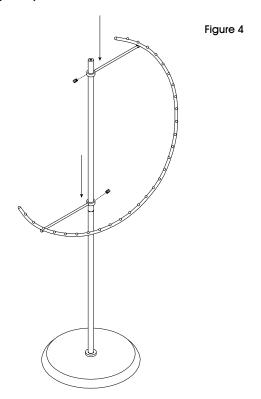

 Unscrew two headless screws from ringed end of spacers. Slide spacers and spiral tube over top post. Secure headless screws using small Allen wrench. (See Figure 4)

ULINE CHICAGO • ATLANTA • DALLAS • LOS ANGELES • MINNEAPOLIS • NYC/PHILA • SEATTLE • MEXICO • CANADA