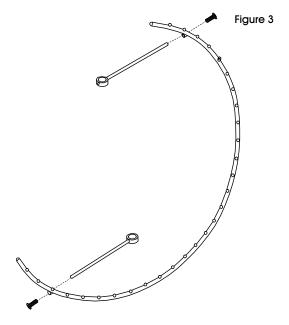

 Unscrew two headless screws from ringed end of spacers. Slide spacers and spiral tube over top post. Secure headless screws using small Allen wrench. (See Figure 4)

ULINE CHICAGO • ATLANTA • DALLAS • LOS ANGELES • MINNEAPOLIS • NYC/PHILA • SEATTLE • MEXICO • CANADA