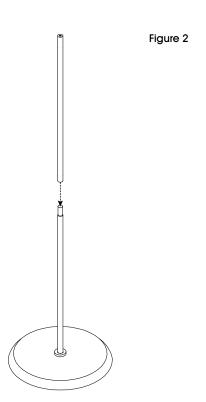

## **ASSEMBLY**

 Remove bolt and lock washer from bottom post. Connect bottom post to base using bolt, lock washer, flat washer and collar. Tighten with large Allen wrench. (See Figure 1)

2. Slide top post over bottom post. Twist in place to tighten. (See Figure 2)