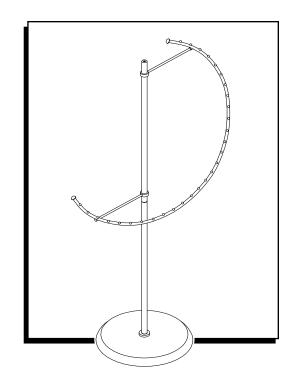

# ULINE H-3789 SPIRAL CLOTHES RACK

1-800-295-5510 uline.com



### **TOOLS INCLUDED**

Large Allen Wrench

Small Allen Wrench

#### **RECOMMENDED TOOL**



## **PARTS LIST**



## **ASSEMBLY**

 Remove bolt and lock washer from bottom post. Connect bottom post to base using bolt, lock washer, flat washer and collar. Tighten with large Allen wrench. (See Figure 1)



2. Slide top post over bottom post. Twist in place to tighten. (See Figure 2)





 Unscrew two headless screws from ringed end of spacers. Slide spacers and spiral tube over top post. Secure headless screws using small Allen wrench. (See Figure 4)





ULINE CHICAGO • ATLANTA • DALLAS • LOS ANGELES • MINNEAPOLIS • NYC/PHILA • SEATTLE • MEXICO • CANADA