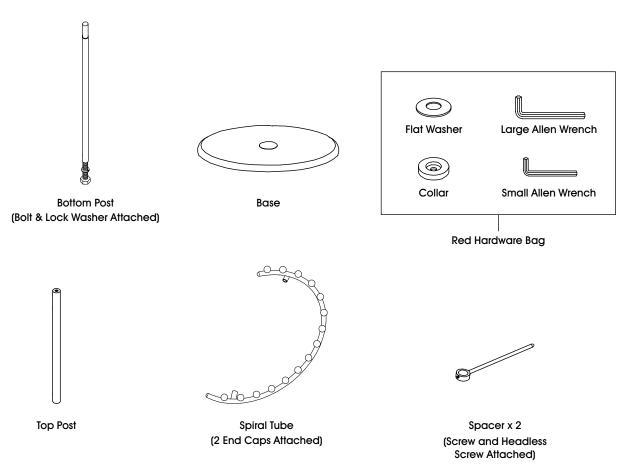

# ULINE H-3789 SPIRAL CLOTHES RACK

1-800-295-5510 uline.com



### **TOOLS INCLUDED**

Large Allen Wrench

Small Allen Wrench

#### **RECOMMENDED TOOL**



## **PARTS LIST**



## **ASSEMBLY**

 Remove bolt and lock washer from bottom post. Connect bottom post to base using bolt, lock washer, flat washer and collar. Tighten with large Allen wrench. (See Figure 1)



2. Slide top post over bottom post. Twist in place to tighten. (See Figure 2)





 Unscrew two headless screws from ringed end of spacers. Slide spacers and spiral tube over top post. Secure headless screws using small Allen wrench. (See Figure 4)





ULINE CHICAGO • ATLANTA • DALLAS • LOS ANGELES • MINNEAPOLIS • NYC/PHILA • SEATTLE • MEXICO • CANADA