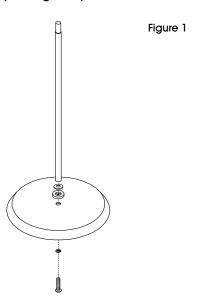

## **ASSEMBLY**

 Remove bolt and lock washer from bottom post. Connect bottom post to base using bolt, lock washer, flat washer and collar. Tighten with large Allen wrench. (See Figure 1)

2. Slide top post over bottom post. Twist in place to tighten. (See Figure 2)